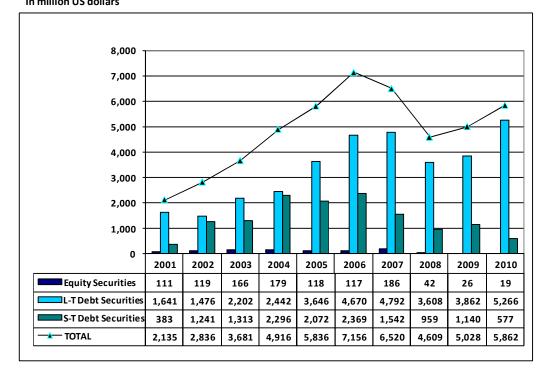

## Summary Results of the 2010 Coordinated Portfolio Investment Survey

Residents' total foreign portfolio investments increase. Residents' portfolio investments abroad, consisting of holdings of equity and debt securities issued by unrelated¹ non-residents, reached US\$5.9 billion as of end-2010, higher by 16.6 percent than the US\$5.0 billion recorded in end-2009. Compared to the 9.1 percent growth registered in 2009, the rebound was stronger in 2010, with resident investors increasing their placements abroad as global economic conditions started to recover. In particular, residents' holdings of long-term debt securities, in the form of bonds and treasury notes/others, grew strongly by 36.4 percent.

Chart 1.
Philippines' Investment in Securities Issued by Unrelated Non-Residents
By Instrument
In million US dollars

A non-resident counterparty is considered as unrelated to the resident enterprise if the counterparty has an equity interest of less than 10 percent in the enterprise, or vice-versa. If the counterparty's share is 10 percent or more in the resident enterprise's equity, it is considered a related non-resident. In the latter case, transactions in equities and debt securities between the counterparty and the resident enterprise are classified as direct investments.

Residents' foreign portfolio investments are mainly in the form of long-term debt securities holdings. Debt securities held by residents accounted for the bulk (99.7 percent) of total foreign portfolio investments. The remaining 0.3 percent were placed in equity securities. As of end-2010, 90 percent of the debt securities were of long tenor while about one-tenth have short-term maturities. Long-term debt securities contributed 27.9 percentage points to the 16.6 percent growth in total foreign portfolio investments, partially offsetting the negative contribution to growth of short-term debt securities.

Table 1.

Philippines' Investment in Securities Issued by Unrelated Non-Residents
As of Periods Indicated
In million US dollars

|                                      |                |                | Annual %     | Percentage points         | % share to total |              |  |
|--------------------------------------|----------------|----------------|--------------|---------------------------|------------------|--------------|--|
| By instrument                        | end-2010       | end-2009       | change       | contribution<br>to change | end-<br>2010     | end-<br>2009 |  |
|                                      |                |                |              |                           |                  |              |  |
| Equity Securities                    | <u>19.4</u>    | <u>26.1</u>    | <u>-25.5</u> | <u>-0.1</u>               | <u>0.3</u>       | <u>0.5</u>   |  |
| Shares in Mutual Funds & Inv. Trusts | 0.3            | 0.0            | 0.0          | 0.0                       | 0.0              | 0.0          |  |
| Stocks/Others                        | 19.1           | 26.1           | -26.6        | -0.1                      | 0.3              | 0.5          |  |
| Debt Securities                      | <u>5,842.7</u> | <u>5,001.4</u> | <u>16.8</u>  | <u>16.7</u>               | <u>99.7</u>      | <u>99.5</u>  |  |
| Long-Term Debt Securities            | 5,265.8        | 3,861.5        | 36.4         | 27.9                      | 89.8             | 76.8         |  |
| Bonds                                | 3,826.8        | 2,553.2        | 49.9         | 25.3                      | 65.3             | 50.8         |  |
| Treasury Notes/Others                | 1,439.0        | 1,308.3        | 10.0         | 2.6                       | 24.5             | 26.0         |  |
| Short-Term Debt Securities           | 576.8          | 1,139.9        | -49.4        | -11.2                     | 9.8              | 22.7         |  |
| Treasury Bills                       | 187.0          | 762.0          | -75.5        | -11.4                     | 3.2              | 15.2         |  |
| Comm'l and Financial Papers/Others   | 389.8          | 377.9          | 3.2          | 0.2                       | 6.6              | 7.5          |  |
| TOTAL                                | 5,862.1        | 5,027.4        | 16.6         | 16.6                      | 100.0            | 100.0        |  |