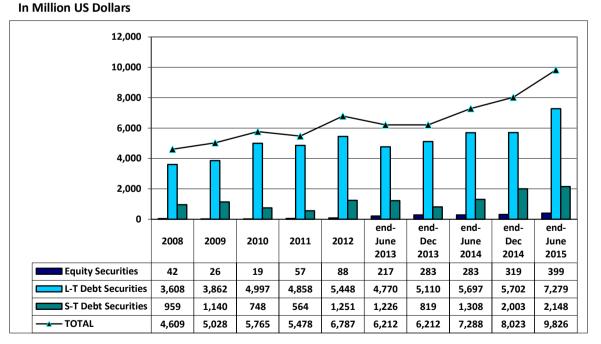

Chart 1. Philippines' Investment in Securities Issued by Unrelated Non-Residents By Type of Security

<sup>&</sup>lt;sup>1</sup> A non-resident counterparty is considered as unrelated to the resident enterprise if the counterparty has an equity interest of less than 10 percent in the enterprise, or vice-versa. If the counterparty's share is 10 percent or more in the resident enterprise's equity, it is considered a related non-resident. In the latter case, transactions in equities and debt securities between the counterparty and the resident enterprise are classified as direct investments.

**Residents' holdings of portfolio investments are comprised mainly of long-term debt securities**. Debt securities accounted for the bulk (95.9 percent) of total foreign portfolio investments of residents. The remaining 4.1 percent was in the form of equity securities. Of the total debt securities, US\$7,279 million (74.1 percent) were long-term instruments while US\$2,148.1 million (21.9 percent) were of short-term tenor. In terms of contribution to the 22.5 percent rise in residents' portfolio investments abroad, long-term and short-term debt securities accounted for 19.7 and 1.8 percentage points, respectively. The share of residents' holdings of long-term debt securities, particularly of bonds (65.1 percent), is notably higher than its share as of the end of the previous semester (60.5 percent). Higher yields expected from foreign debt instruments in anticipation of a US Federal Reserve interest rate hike increased the preference of residents for foreign-issued debt securities, specifically of bonds.

|                                               | Jun         | Dec     | Jun     | Growt<br>(୨                  |                              | Perce<br>poi<br>contribu<br>grov | nts<br>ution to              | Percei      | nt share to | o total     |
|-----------------------------------------------|-------------|---------|---------|------------------------------|------------------------------|----------------------------------|------------------------------|-------------|-------------|-------------|
| By instrument                                 | 2014        | 2014    | 2015    | Jun<br>2015 -<br>Jun<br>2014 | Jun<br>2015 -<br>Dec<br>2014 | Jun<br>2015 -<br>Jun<br>2014     | Jun<br>2015 -<br>Dec<br>2014 | Jun<br>2014 | Dec<br>2014 | Jun<br>2015 |
| _                                             |             |         |         |                              |                              |                                  |                              |             |             |             |
| Equity Securities                             | 283.1       | 318.6   | 399.2   | 41.0                         | 25.3                         | 1.6                              | 1.0                          | 3.9         | 4.0         | 4.1         |
| Shares in Mutual Funds &<br>Investment Trusts | 104.5       | 94.5    | 92.6    | -11.3                        | -1.9                         | -0.2                             | 0.0                          | 1.4         | 1.2         | 0.9         |
| Stocks/Others                                 | 178.6       | 224.2   | 306.6   | 71.7                         | 36.8                         | 1.8                              | 1.0                          | 2.5         | 2.8         | 3.1         |
| Debt Securities                               | 7,005.4     | 7,704.6 | 9,427.1 | 34.6                         | 22.4                         | 33.2                             | 21.5                         | 96.1        | 96.0        | 95.9        |
| Long-Term Debt Securities                     | 5,697.5     | 5,701.7 | 7,279.0 | 27.8                         | 27.7                         | 21.7                             | 19.7                         | 78.2        | 71.1        | 74.1        |
| Bonds                                         | 4,876.4     | 4,852.2 | 6,398.5 | 31.2                         | 31.9                         | 20.9                             | 19.3                         | 66.9        | 60.5        | 65.1        |
| Treasury Notes/Others                         | 821.2       | 849.5   | 880.6   | 7.2                          | 3.7                          | 0.8                              | 0.4                          | 11.3        | 10.6        | 9.0         |
| Short-Term Debt Securities                    | 1,307.9     | 2,003.0 | 2,148.1 | 64.2                         | 7.2                          | 11.5                             | 1.8                          | 17.9        | 25.0        | 21.9        |
| Treasury Bills                                | 1,255.5     | 1,920.3 | 2,052.0 | 63.4                         | 6.9                          | 10.9                             | 1.6                          | 17.2        | 23.9        | 20.9        |
| Commercial and Financial<br>Papers/Others     | 52.4        | 82.7    | 96.1    | 83.5                         | 16.2                         | 0.6                              | 0.2                          | 0.7         | 1.0         | 1.0         |
| TOTAL                                         | 7,288.4     | 8,023.3 | 9,826.4 | 34.8                         | 22.5                         | 34.8                             | 22.5                         | 100.0       | 100.0       | 100.0       |
| Details may not add up to total c             | lue to roun | ding    |         |                              |                              |                                  |                              |             |             |             |