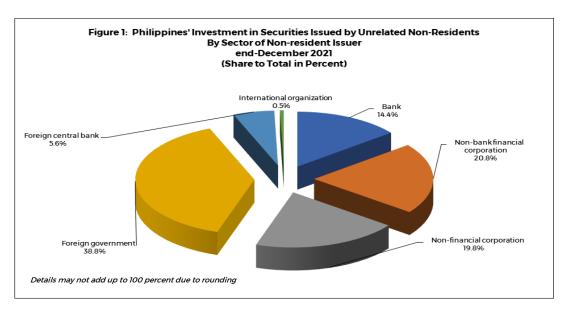

Residents invest largely in securities issued by foreign governments. By sector of issuer, the foreign governments accounted for the largest share of issuances that were held by residents at 38.8 percent or US\$8.9 billion as of end-December 2021 (Figure 1 and Table 2). This was followed by non-bank financial corporations, whose issuances accounted for 20.8 percent (or US\$4.8 billion), non-financial corporations at 19.8 percent (or US\$4.5 billion) and foreign banks at 14.4 percent (or US\$3.3 billion).

Table 2. Philippines' Investment in Securities Issued by Unrelated Non-Residents

By Sector of Non-Resident Issuer

As of Periods Indicated

In Million U.S. Dollars

| Sector of Non-Resident Issuer  |             | Levels      |             | Growth<br>Perc |                 | Gro<br>in Perc | ution to<br>wth<br>entage<br>ints | Share to Total<br>in Percent |             |             |
|--------------------------------|-------------|-------------|-------------|----------------|-----------------|----------------|-----------------------------------|------------------------------|-------------|-------------|
|                                | Dec<br>2020 | Jun<br>2021 | Dec<br>2021 | Annual         | Semi-<br>Annual | Annual         | Semi-<br>Annual                   | Dec<br>2020                  | Jun<br>2021 | Dec<br>2021 |
| Bank                           | 2,722.9     | 3,265.9     | 3,297.1     | 21.1           | 1.0             | 2.5            | 0.1                               | 11.7                         | 14.4        | 14.4        |
| Non-bank financial corporation | 4,119.5     | 4,539.3     | 4,762.9     | 15.6           | 4.9             | 2.8            | 1.0                               | 17.8                         | 20.0        | 20.8        |
| Non-financial corporation      | 3,931.5     | 3,594.4     | 4,527.4     | 15.2           | 26.0            | 2.6            | 4.1                               | 16.9                         | 15.9        | 19.8        |
| Foreign government             | 12,231.2    | 10,051.6    | 8,884.7     | -27.4          | -11.6           | -14.4          | -5.2                              | 52.7                         | 44.4        | 38.8        |
| Foreign central bank           | 136.9       | 1,074.6     | 1,279.8     | 834.6          | 19.1            | 4.9            | 0.9                               | 0.6                          | 4.7         | 5.6         |
| International organization     | 65.9        | 128.5       | 117.9       | 78.9           | -8.3            | 0.2            | 0.0                               | 0.3                          | 0.6         | 0.5         |
| Total Securities               | 23,207.9    | 22,654.3    | 22,869.8    | -1.5           | 1.0             | -1.5           | 1.0                               | 100.0                        | 100.0       | 100.0       |