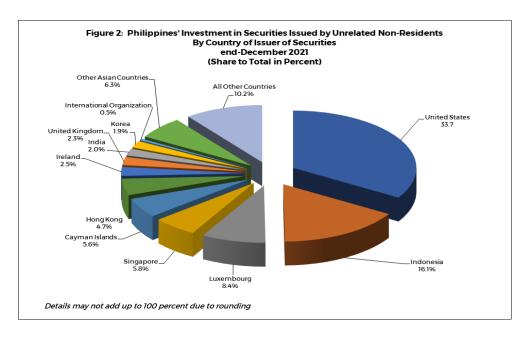

Residents invest mostly in securities issued by the United States. Securities issued by the United States continued to constitute the largest share of residents' portfolio investments abroad at 33.7 percent or US\$7.7 billion (Figure 2 and Table 3). Issuances by Indonesia accounted for the second largest share at 16.1 percent or US\$3.7 billion.

**Table 3. Philippines' Investment in Securities Issued by Unrelated Non-Residents**By Country of Issuer of Securities

As of Periods Indicated

In Million U.S. Dollars

| By Country of Issuer of<br>Securities                   |             | Levels      |             | Growth<br>Perc |                 | Contribution to<br>Growth<br>in Percentage Points* |                 | s           | hare to Tot<br>In Percent |             |
|---------------------------------------------------------|-------------|-------------|-------------|----------------|-----------------|----------------------------------------------------|-----------------|-------------|---------------------------|-------------|
| 333                                                     | Dec<br>2020 | Jun<br>2021 | Dec<br>2021 | Annual         | Semi-<br>Annual | Annual                                             | Semi-<br>Annual | Dec<br>2020 | Jun<br>2021               | Dec<br>2021 |
| United States                                           | 7,864.1     | 8,314.5     | 7,707.7     | -2.0           | -7.3            | -0.7                                               | -2.7            | 33.9        | 36.7                      | 33.7        |
| Indonesia                                               | 3,988.4     | 4,000.9     | 3,681.6     | -7.7           | -8.0            | -1.3                                               | -1.4            | 17.2        | 17.7                      | 16.1        |
| Luxembourg                                              | 1,455.1     | 1,121.3     | 1,921.7     | 32.1           | 71.4            | 2.0                                                | 3.5             | 6.3         | 4.9                       | 8.4         |
| Singapore                                               | 820.9       | 1,062.3     | 1,326.0     | 61.5           | 24.8            | 2.2                                                | 1.2             | 3.5         | 4.7                       | 5.8         |
| Cayman Islands                                          | 1,011.2     | 1,094.1     | 1,273.1     | 25.9           | 16.4            | 1.1                                                | 0.8             | 4.4         | 4.8                       | 5.6         |
| Hong Kong                                               | 1,119.2     | 1,124.8     | 1,076.3     | -3.8           | -4.3            | -0.2                                               | -0.2            | 4.8         | 5.0                       | 4.7         |
| Ireland                                                 | 407.0       | 427.2       | 577.0       | 41.8           | 35.1            | 0.7                                                | 0.7             | 1.8         | 1.9                       | 2.5         |
| United Kingdom                                          | 525.5       | 582.4       | 524.2       | -0.2           | -10.0           | 0.0                                                | -0.3            | 2.3         | 2.6                       | 2.3         |
| India                                                   | 583.7       | 464.7       | 448.4       | -23.2          | -3.5            | -0.6                                               | -0.1            | 2.5         | 2.1                       | 2.0         |
| Korea                                                   | 384.5       | 332.8       | 439.9       | 14.4           | 32.2            | 0.2                                                | 0.5             | 1.7         | 1.5                       | 1.9         |
| International                                           |             |             |             |                |                 |                                                    |                 |             |                           |             |
| Organization                                            | 65.9        | 128.5       | 117.5       | 78.3           | -8.6            | 0.2                                                | 0.0             | 0.3         | 0.6                       | 0.5         |
| Other Asian Countries                                   | 2,586.7     | 1,902.5     | 1,432.9     | -44.6          | -24.7           | -5.0                                               | -2.1            | 11.1        | 8.4                       | 6.3         |
| All Other Countries                                     | 2,395.7     | 2,098.3     | 2,343.5     | -2.2           | 11.7            | -0.2                                               | 1.1             | 10.3        | 9.3                       | 10.2        |
| Total Securities                                        | 23,207.9    | 22,654.3    | 22,869.8    | -1.5           | 1.0             | -1.5                                               | 1.0             | 100.0       | 100.0                     | 100.0       |
| Note: Details may not add<br>* Contribution to Growth i |             |             |             | vel-Previous P | eriod Level)/P  | revious Total S                                    | Securities)*10  | 0           |                           |             |