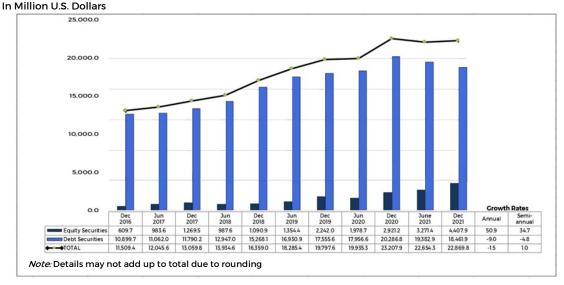

## Summary Results of the end-December 2021 Coordinated Portfolio Investment Survey

Residents' portfolio investments abroad increase slightly in end-December 2021. Residents' portfolio investments (RPIs) abroad amounted to US\$22.9 billion as of end-December 2021, higher by 1.0 percent than the end-June 2021 level of US\$22.7 billion. The uptick was due mainly to the 34.7 percent increase in residents' investments in equity securities to reach US\$4.4 billion, which was tempered by the 4.8 percent decline in their holdings of debt securities at US\$18.5 billion (Chart 1).

On a year-on-year basis, residents' portfolio investments abroad declined by 1.5 percent from the end-December 2020 level of US\$23.2 billion. The decrease was attributed to the 9.0 percent decline in residents' holdings of debt securities, specifically long-term bonds.

**Chart 1. Philippines' Investment in Securities Issued by Unrelated Non-Residents**By Type of Security
As of Periods Indicated

Residents' foreign portfolio investments are mostly in long-term debt securities. As of end-December 2021, 80.7 percent (or US\$18.5 billion) of residents' foreign portfolio investments were in debt securities, while 19.3 percent (or US\$4.4 billion) were in equity securities. By specific instrument type, residents' portfolio investments abroad were mostly in the form of bonds (50.0 percent), treasury bills (16.3 percent), and shares in mutual funds and investment trusts (12.0 percent) (Table 1).