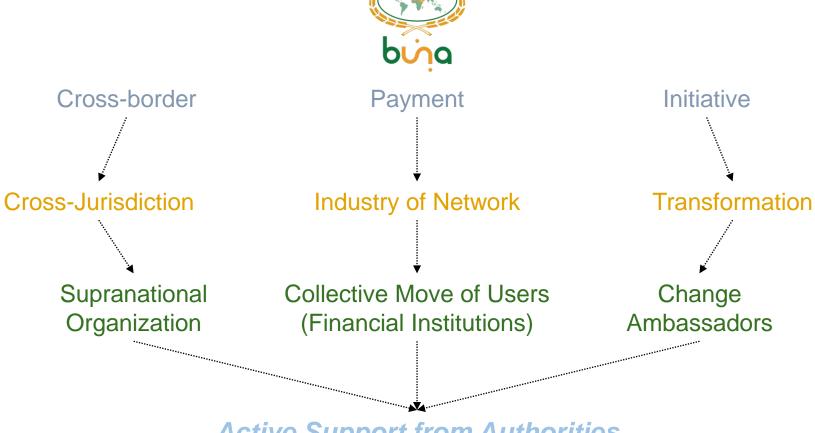

## LESSONS LEARNT!

**Ambition** 

**Challenges** 

Responses

Lessons

Active Support from Authorities (e.g., Central Banks) is Instrumental