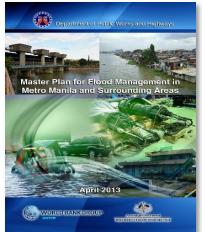

### MASTER PLAN FOR FLOOD MANAGEMENT IN METRO MANILA AND SURROUNDING AREAS (2011-2035)

A total of Php 104.2 billion (FAPs-Php 77.6 billion; LFP-Php 26.6 billion) worth of flood mitigation/intervention projects consistent with the Flood Management Master Plan for Metro Manila and Surrounding Areas have already been programmed since 2011 up to 2024, representing 30% of the total estimated cost.

Pasig-Marikina River Channel Improvement Project, Phase IV and V

Metro Manila Flood Management Project, Phase 1

| Name of Project                                                       | PHP' B |  |  |
|-----------------------------------------------------------------------|--------|--|--|
| Pasig-Marikina River Improvement and Dam Construction                 | 198.44 |  |  |
| Meycauayan River Improvement                                          | 14.04  |  |  |
| Malabon-Tullahan River Improvement                                    | 21.64  |  |  |
| South Parañaque-Las Piñas River Improvement                           | 17.34  |  |  |
| East Mangahan Floodway<br>(Cainta & Taytay River Improvement)         | 25.90  |  |  |
| West Laguna Lakeshore Land Raising                                    | 25.19  |  |  |
| Land Raising for Small Cities around Laguna Lakeshore                 | 7.16   |  |  |
| Improvement of the Inflow Rivers to Laguna Lake                       | 0.64   |  |  |
| Manila Core Area Drainage Improvement                                 | 27.26  |  |  |
| West Mangahan Area Drainage Improvement                               | 5.52   |  |  |
| Valenzuela-Obando-Meycauayan (VOM)<br>Improvement                     | 8.61   |  |  |
| Total Estimated Requirement:                                          | 351.72 |  |  |
| Note: The recommended structural mitigation structures are subject to |        |  |  |