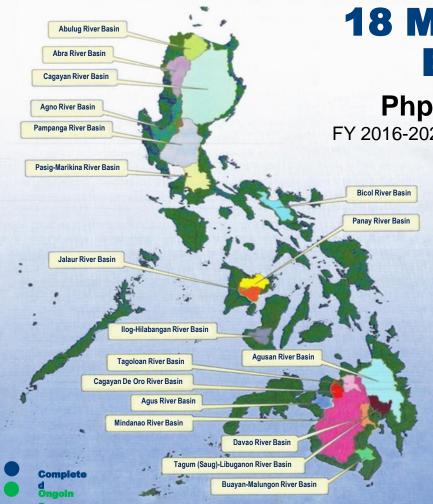

# 18 Major River Basins

Php 164.98 Billion

FY 2016-2024 Budget (Based on GAA)

Flood Risk Management Project in Cagayan De Oro