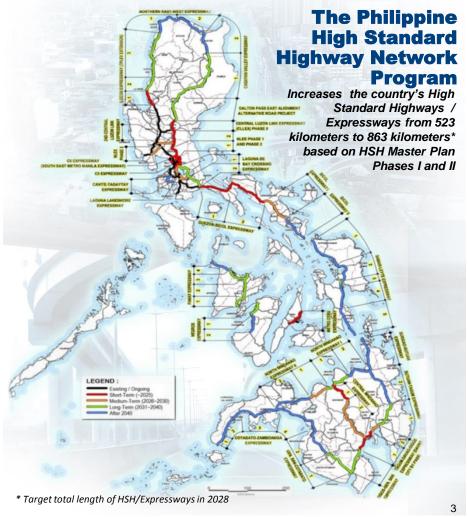

#### **Traffic Decongestion Program**

- High Standard Highways and Expressways
- By-passes and diversion roads
- Flyovers, interchanges and underpasses