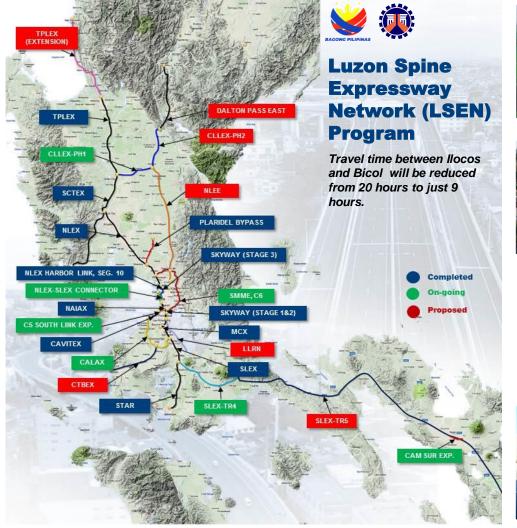

#### **Traffic Decongestion Program**

- High Standard Highways and Expressways
- By-passes and diversion roads
- Flyovers, interchanges and underpasses