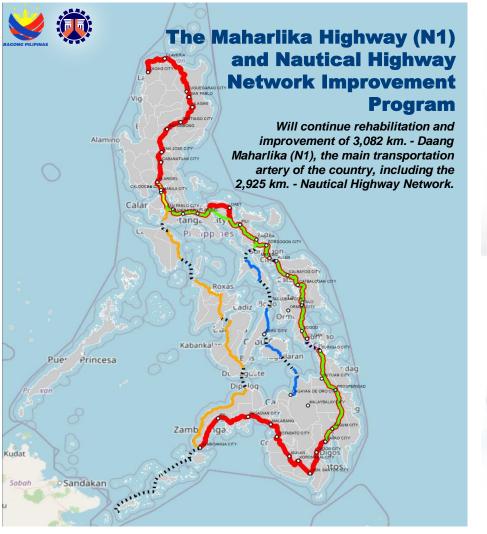

# Seamless and Inclusive Connectivity via National and Local Linkages

- Maharlika Highway (N1)
- Inter-Island Linkage Bridge Program
- Gaps and Missing Links along National Roads
- Nautical Highway Network
- Convergence Programs with DOT, DOTR, DTI and DA