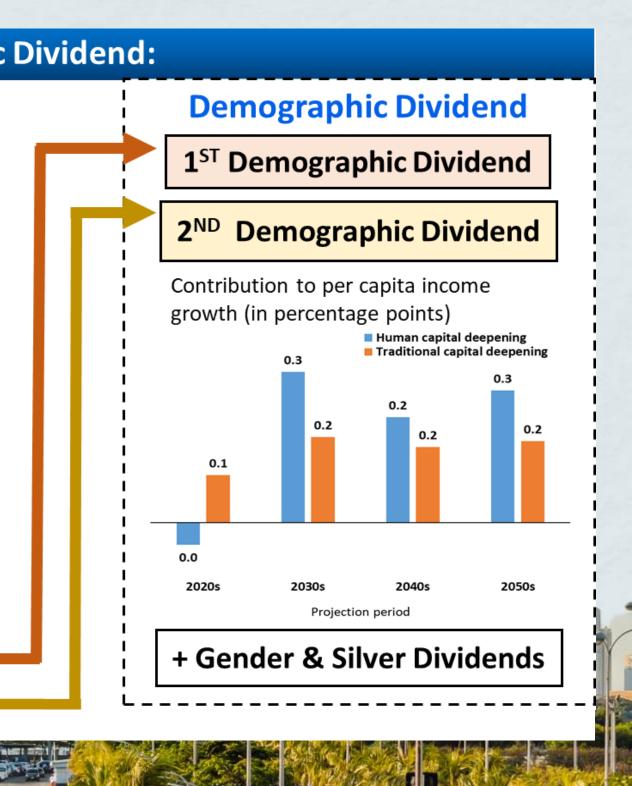

ject for Cagayan de Oro River Photo from NEDA

#### Ongoing in 2024

#### Panguil Bay Bridge Photo from DPWH

## **REAPING THE DEMOGRAPHIC DIVIDEND:** The country's demographic transition—i.e., the growing share of the working-age population in the total population—is a boon to the domestic economy and can boost the country's growth prospects

for several decades.

#### The Philippines's Growing Demographic Dividend: **Fertility Decline** Demographic 70 **Transition** 40 30 Increased 20 10 Longevity 0 1960 1970 2000 1980 1990 2010 47 38 46 43 41 34 0-14 30 50 51 54 56 58 62 15-64 64 65+ 3 3 3 4 5.4 Capital **Greater human** Support Ratio growth (and eventual decline) accumulation capital investments

Source: UNFPA, forthcoming paper on Demographic Window of Opportunity in the Philippines





# So why choose the Philippines? Opportunities abound and brighter prospects await.

- GAME-CHANGING POLICY AND REGULATORY REFORMS opening up numerous infrastructure sectors and growth drivers to foreign capital
- NEXT GENERATION REFORMS to unlock potential and secure long-term growth
- A competitive launching pad for the ASEAN MARKET AND MAJOR TRADING PARTNERS
- Exciting opportunities for investment INFRASTRUCTURE DRIVE ACCELERATES, WITH PUBLIC-PRIVATE PARTNERSHIPS PLAYING A KEY ROLE
- DEMOGRAPHIC DIVIDEND: a growing share of the working-age population to the total population of over 110 million, fueling economic growth for the next two to three decades





# The development journey of the Philippines continues to unfold – and we want *you* to be a part of it.





# **SCAN TO KNOW M