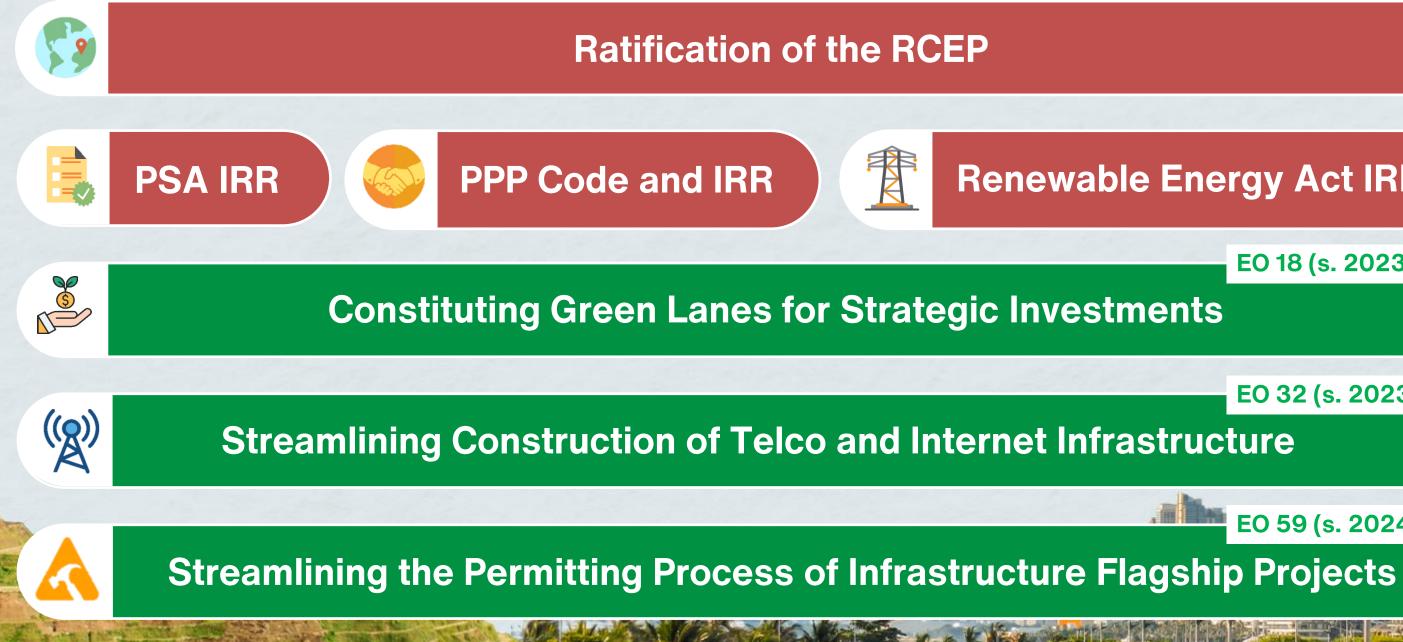

# **A STRONG START**

The Marcos Administration has made significant strides in enacting and implementing key policy reforms and initiatives to establish an enabling investment environment.

# **Renewable Energy Act IRR**

EO 18 (s. 2023)

EO 32 (s. 2023)

EO 59 (s. 2024)

The Public Private Partnership (PPP) Code establishes a stable and predictable environment for collaboration between the public and private sectors.

Unifying a fragmented legal framework for PPPs at the national and local levels

Updating the approval thresholds for national PPP projects

**Recognizing the autonomy of LGUs** 

**Providing a predictable and stable tariff regime** 

Strengthening enabling PPP institutions and institutionalizing international PPP best practices

<u>Decrease</u> in Processing Time for **Unsolicited Projects in the PPP Code** 

14.9

months months for national PPPs for local PPPs **DOWN FROM** 26.5 mos.