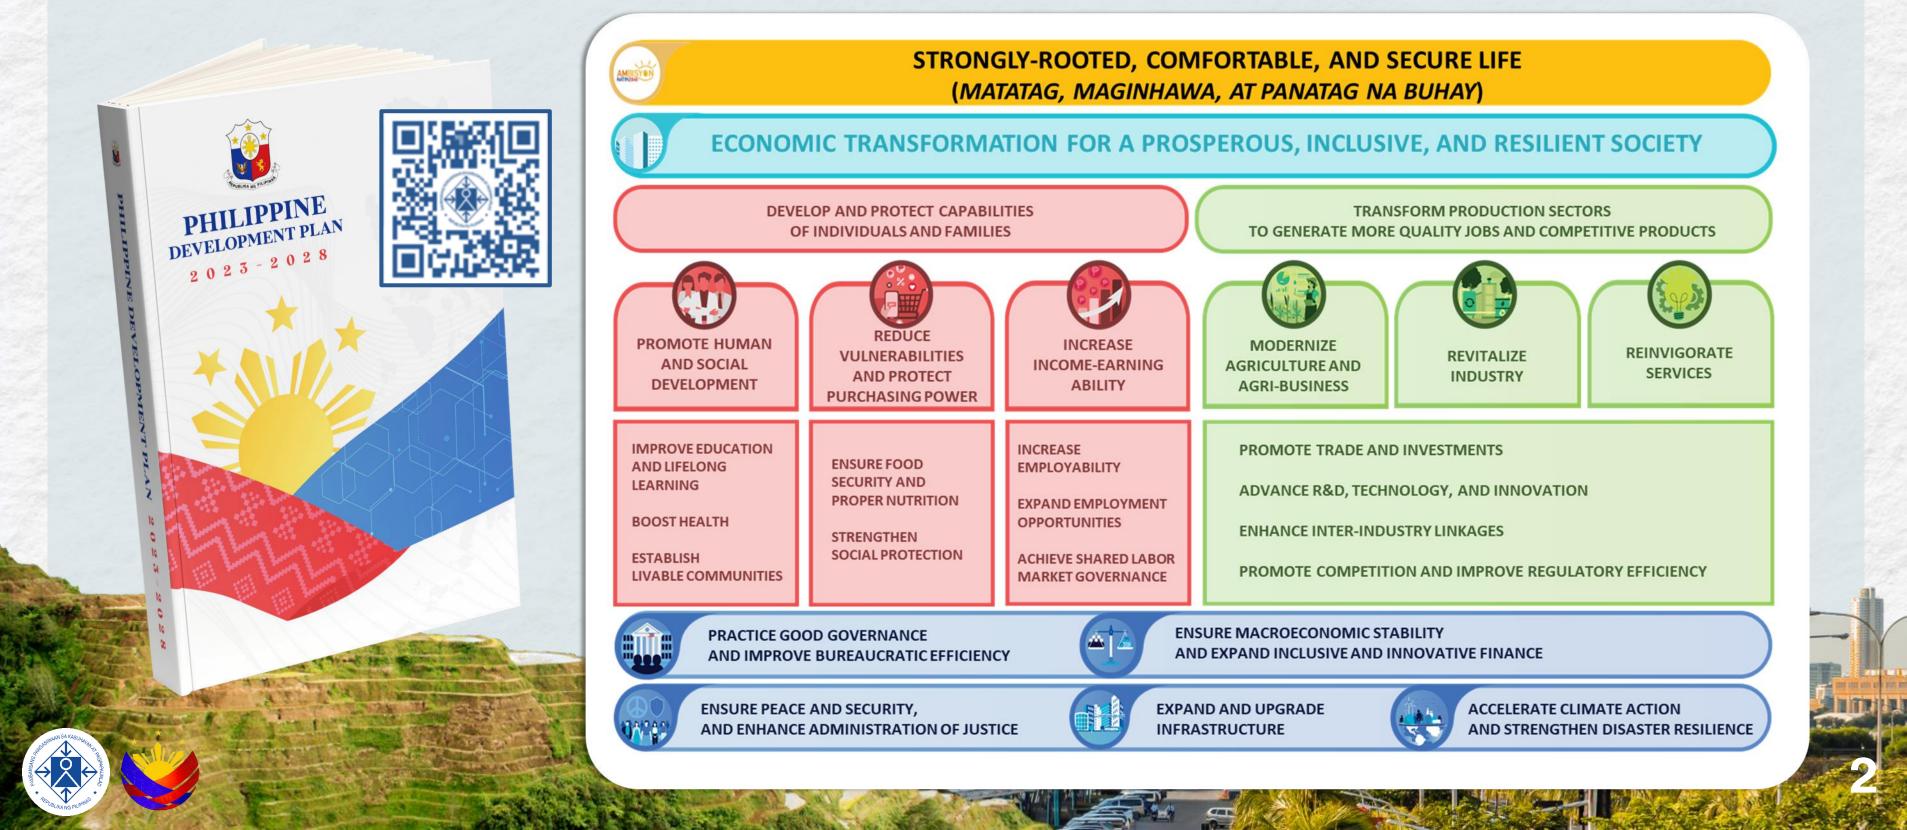

# The Philippine Development Plan 2023-2028 lays out the strategies, policies, and legislative priorities aimed at sustaining high and inclusive growth.

# The Plan aims for no less than socioeconomic transformation toward a prosperous, inclusive, and resilient Philippine society in the medium term.

### **ECONOMIC TRANSFORMATION**

MODERNIZE AGRICULTURE AND AGRIBUSINESS

REINVIGORATE SERVICES

### SIX CROSS-CUTTING STRATEGIES

DIGITALIZATION

PUBLIC-PRIVATE PARTNERSHIPS

SERVICIFICATION

DYNAMIC INNOVATION ECOSYSTEM

ENHANCED CONNECTIVITY

GREATER COLLABORATION OF LGUS AND NATIONAL GOVERNMENT

%

### **TARGET HEADLINE INDICATORS**

RAPID AND SUSTAINED ECONOMIC GROWTH Average of 6.5% - 8.0% GDP Growth for 2023-2028

LOW AND STABLE PRICES 2.0% - 4.0% Headline and Food Inflation for 2023-2028

MORE AND BETTER JOBS Average of 4.0% - 5.0% Unemployment Rate for 2023-2028

MORE AND BETTER INFRASTRUCTURE 5.0% - 6.0% Infrastructure Spending-to-GDP Ratio sustained from 2023-2028

ENFORCED FISCAL DISCIPLINE 3.7% Deficit-to-GDP Ratio and 55.9% Debt-to-GDP Ratio by 2028

TRANSFORMED PRODUCTION SECTORS Top 33% Rank for the Global Competitiveness Index by 2028

ACCELERATED POVERTY REDUCTION Single-digit Poverty Incidence by 2028