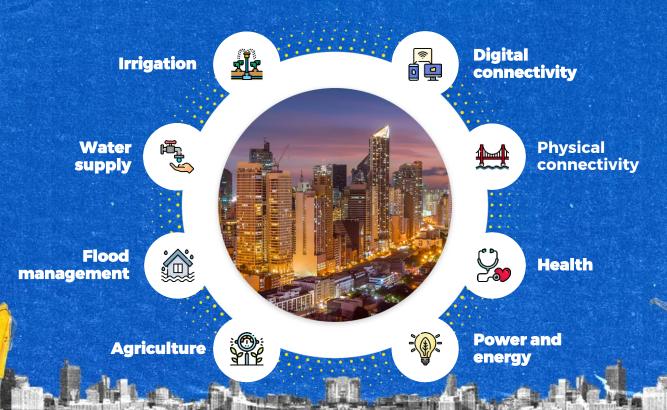

ok (September 2022)



R&I

Affirmation of BBB+ rating, Revised Outlook from Stable to Positive (August 2023)



## **JOBS MARKET IS BRIGHT**

**July 2023 Employment Situation (year-on-year)** 

4.8%
Unemployment rate

160.1%

Labor force participation rate



#### **BUSINESS ENVIRONMENT OPEN TO FOREIGN PLAYERS**

Amendments to the Foreign Investments Act



Amendments to the Public Service Act

Amendments to the Retail Trade Liberalization Act Amendment to the Renewable Energy Act IRR The Philippines is employing diverse and innovative financing solutions to support the administration's massive infrastructure drive



## Adequate public investment in infrastructure is required to boost productivity and growth



## 197 Infrastructure Flagship Projects worth approximately USD 155 billion





## We are building a fertile business and investment ecosystem for public-private partnerships

Revised IRR of Build-Operate- Transfer Law



Revised ICC Guidelines

Public-Private Partnership Act Revised NEDA Joint Venture Guidelines

## Of the 197 Infrastructure Projects, 39 will be undertaken through Public-Private Partnerships

#### **PHYSICAL CONNECTIVITY**







#### **HEALTH**



#### **WATER RESOURCES**



## **APPROVED PPP PROJECTS**









## CREATE reformed the corporate tax structure and fiscal incentives system to support strategically important industries and projects

Provides hefty corporate income tax rate cuts



Provides 10-ppt cut in the corporate income tax rate of domestic MSMEs (from 30 percent to 20 percent), and 5-ppt reduction (from 30 percent to 25 percent