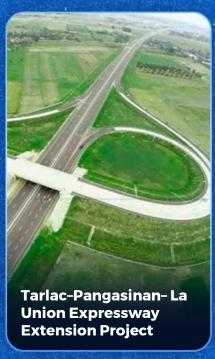

## 197 Infrastructure Flagship Projects worth approximately USD 155 billion

## Of the 197 Infrastructure Projects, 39 will be undertaken through Public-Private Partnerships

#### **PHYSICAL CONNECTIVITY**