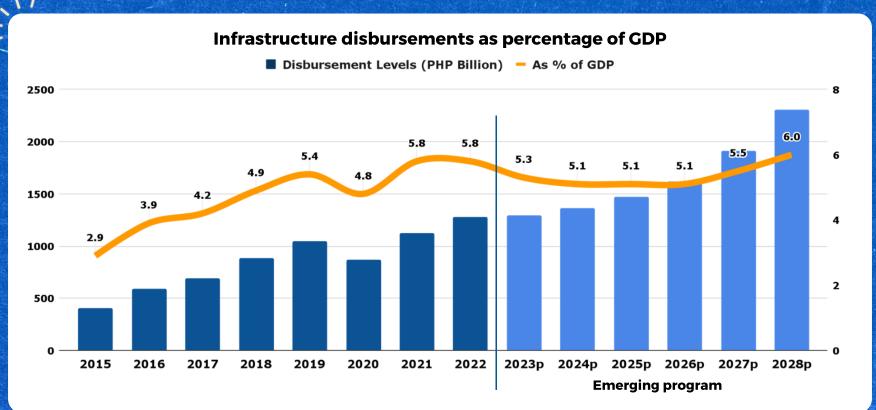

## Adequate public investment in infrastructure is required to boost productivity and growth

## 197 Infrastructure Flagship Projects worth approximately USD 155 billion