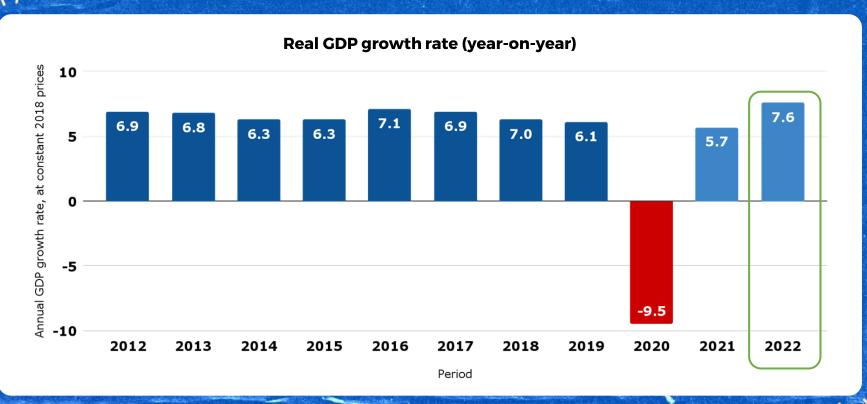

## The United Arab Emirates is an important economic partner of the Philippines

#### **Overseas Filipino (OF) Workers**









#### **Trade and Investment**





## US\$ 1.35 billion 2022 OF Cash Remittances

Some 700k Filipinos live in the UAE the second-largest employer of Philippine expats, working in sectors such as healthcare, hospitality, and construction In 2022, UAE ranked as the Philippines' 17th major trading partner, 21st export market, and 16th import supplier

## The Philippines registered its highest fullyear GDP growth in 46 years





## 2023 Real GDP growth rate (in percent)

First quarter 6.4

**Second quarter** 4.3

First half 5.3

## Development Budget Coordination Committee Growth Assumptions

(in percent) As of June 9, 2023

**2023** 6.0 - 7.0

**2024-2028** 6.5 - 8.0

## Q1, Q2, and S1 2023 GDP growth of ASEAN-6 countries

| Countries   | Q1 2023 growth<br>(in %) | Q2 2023 growth<br>(in %) | S1 2023 growth<br>(in %) |
|-------------|--------------------------|--------------------------|--------------------------|
| Singapore   | 0.4                      | 0.5                      | 0.45                     |
| Thailand    | 2.6                      | 1.8                      | 2.20                     |
| Vietnam     | 3.3                      | 4.1                      | 3.70                     |
| Malaysia