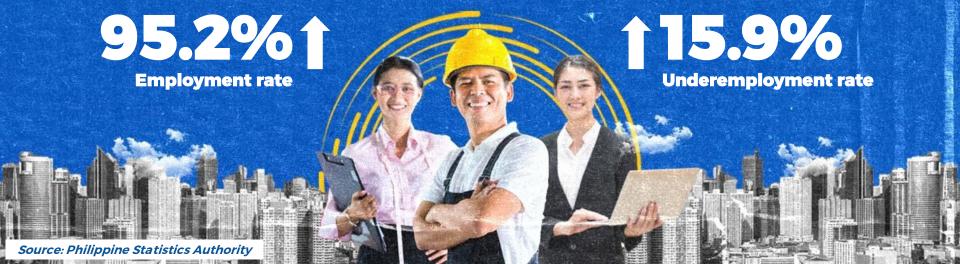

## **JOBS MARKET IS BRIGHT**

**July 2023 Employment Situation (year-on-year)** 

4.8%
Unemployment rate

160.1%

Labor force participation rate