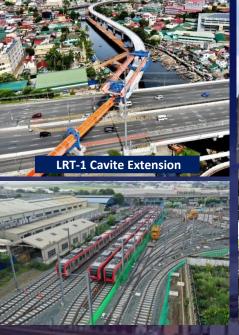

D HIGHWAY NETWORK PROGRAM

Increase the country's High Standard Highways / Expressways from 510 kilometers to 1,816 kilometers based on HSH Master Plan Phases I and II







# INTER-ISLAND LINKAGE / MEGA BRIDGE PROGRAM 11 Bridges (80 Kilometers)

BATAAN-CAVITE INTERLINK BRIDGE (32.15 Km)

PANGLAO-TAGBILARAN CITY OFFSHORE BRIDGE CONNECTOR (2.71 Km)

> GUICAM BRIDGE (0.54 Km)

3 TAWI-TAWI BRIDGES (1.79 Km)

PANAY-GUIMARAS-NEGROS ISLAND BRIDGES PROJECT (32.47 Km)

CEBU-MACTAN 4TH BRIDGE AND COASTAL ROAD CONSTRUCTION PROJECT (3.4 Km)

PANGUIL BAY BRIDGE (3.17 Km)

SAMAL ISLAND-DAVAO CITY CONNECTOR BRIDGE (3.98 Km)

Completed

Civil Works On-going

Proposed

#### SEAPORT PROJECTS







Maritime Safety Capability Improvement Project Phase II





















#### **RAILWAY PROJECTS**













# Sustainable, Secure and Sufficient ERGY

### PEDESTRIAN INFRASTRUCTURE BIKE LANE NETWORKS







## WE BETTER BUILD MORE