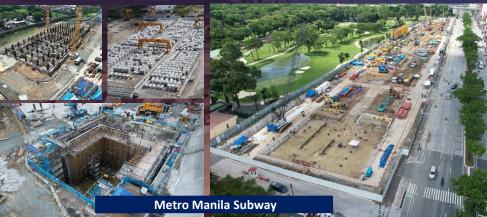

ARD HIGHWAY NETWORK PROGRAM

Increase the country's High Standard Highways / Expressways from 510 kilometers to 1,816 kilometers based on HSH Master Plan Phases I and II







# INTER-ISLAND LINKAGE / MEGA BRIDGE PROGRAM 11 Bridges (80 Kilometers)

BATAAN-CAVITE INTERLINK BRIDGE (32.15 Km)

PANGLAO-TAGBILARAN CITY OFFSHORE BRIDGE CONNECTOR (2.71 Km)

> GUICAM BRIDGE (0.54 Km)

3 TAWI-TAWI BRIDGES (1.79 Km)

PANAY-GUIMARAS-NEGROS ISLAND BRIDGES PROJECT (32.47 Km)

CEBU-MACTAN 4TH BRIDGE AND COASTAL ROAD CONSTRUCTION PROJECT (3.4 Km)

PANGUIL BAY BRIDGE (3.17 Km)

SAMAL ISLAND-DAVAO CITY CONNECTOR BRIDGE (3.98 Km)

Completed

Civil Works On-going

Proposed

#### SEAPORT PROJECTS







Maritime Safety Capability Improvement Project Phase II





















#### **RAILWAY PROJECTS**













# Sustainable, Secure and Sufficient ERGY

### PEDESTRIAN INFRASTRUCTURE BIKE LANE NETWORKS







## WE BETTER BUILD MORE