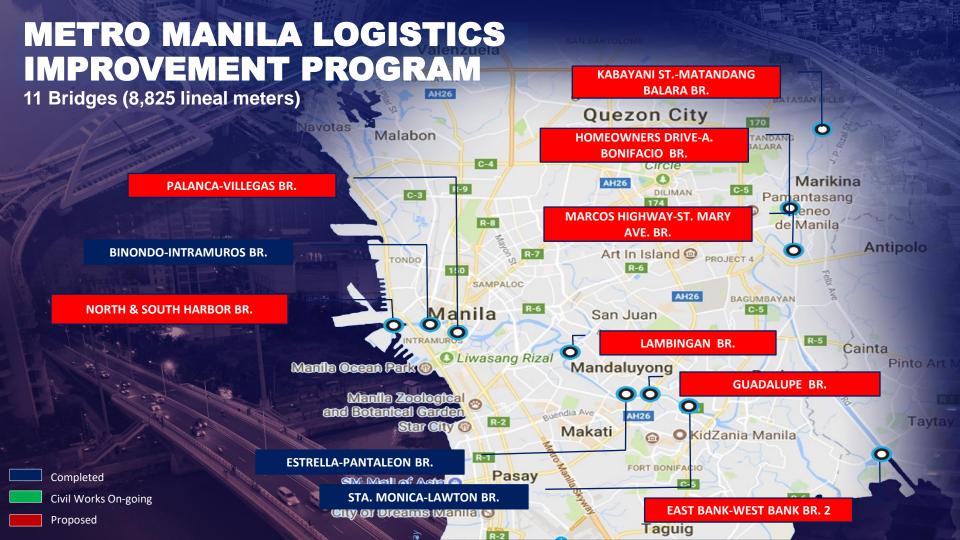

# INTER-ISLAND LINKAGE / MEGA BRIDGE PROGRAM 11 Bridges (80 Kilometers)

BATAAN-CAVITE INTERLINK BRIDGE (32.15 Km)

PANGLAO-TAGBILARAN CITY OFFSHORE BRIDGE CONNECTOR (2.71 Km)

> GUICAM BRIDGE (0.54 Km)

3 TAWI-TAWI BRIDGES (1.79 Km)

PANAY-GUIMARAS-NEGROS ISLAND BRIDGES PROJECT (32.47 Km)

CEBU-MACTAN 4TH BRIDGE AND COASTAL ROAD CONSTRUCTION PROJECT (3.4 Km)

PANGUIL BAY BRIDGE (3.17 Km)

SAMAL ISLAND-DAVAO CITY CONNECTOR BRIDGE (3.98 Km)