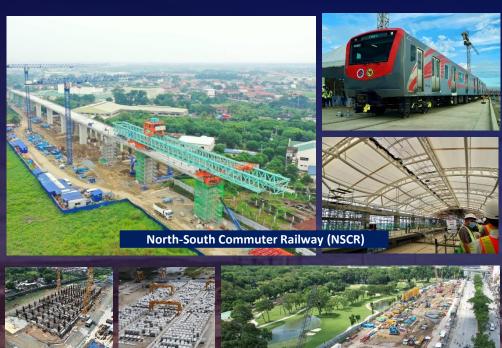

NDARD HIGHWAY NETWORK PROGRAM

Increase the country's High Standard Highways / Expressways from 510 kilometers to 1,816 kilometers based on HSH Master Plan Phases I and II







# INTER-ISLAND LINKAGE / MEGA BRIDGE PROGRAM 11 Bridges (80 Kilometers)

BATAAN-CAVITE INTERLINK BRIDGE (32.15 Km)

PANGLAO-TAGBILARAN CITY OFFSHORE BRIDGE CONNECTOR (2.71 Km)

> GUICAM BRIDGE (0.54 Km)

3 TAWI-TAWI BRIDGES (1.79 Km)

PANAY-GUIMARAS-NEGROS ISLAND BRIDGES PROJECT (32.47 Km)

CEBU-MACTAN 4TH BRIDGE AND COASTAL ROAD CONSTRUCTION PROJECT (3.4 Km)

PANGUIL BAY BRIDGE (3.17 Km)

SAMAL ISLAND-DAVAO CITY CONNECTOR BRIDGE (3.98 Km)

Completed

Civil Works On-going

Proposed

#### SEAPORT PROJECTS







Maritime Safety Capability Improvement Project Phase II





















#### **RAILWAY PROJECTS**













# Sustainable, Secure and Sufficient ERGY

### PEDESTRIAN INFRASTRUCTURE BIKE LANE NETWORKS







## WE BETTER BUILD MORE