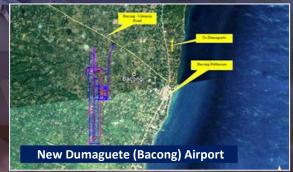

reas.



#### PHILIPPINE HIGH STANDARD HIGHWAY NETWORK PROGRAM

Increase the country's High Standard Highways / Expressways from 510 kilometers to 1,816 kilometers based on HSH Master Plan Phases I and II







# INTER-ISLAND LINKAGE / MEGA BRIDGE PROGRAM 11 Bridges (80 Kilometers)

BATAAN-CAVITE INTERLINK BRIDGE (32.15 Km)

PANGLAO-TAGBILARAN CITY OFFSHORE BRIDGE CONNECTOR (2.71 Km)

> GUICAM BRIDGE (0.54 Km)

3 TAWI-TAWI BRIDGES (1.79 Km)

PANAY-GUIMARAS-NEGROS ISLAND BRIDGES PROJECT (32.47 Km)

CEBU-MACTAN 4TH BRIDGE AND COASTAL ROAD CONSTRUCTION PROJECT (3.4 Km)

PANGUIL BAY BRIDGE (3.17 Km)

SAMAL ISLAND-DAVAO CITY CONNECTOR BRIDGE (3.98 Km)

Completed

Civil Works On-going

Proposed

#### SEAPORT PROJECTS







Maritime Safety Capability Improvement Project Phase II





















#### **RAILWAY PROJECTS**













# Sustainable, Secure and Sufficient ERGY

### PEDESTRIAN INFRASTRUCTURE BIKE LANE NETWORKS







## WE BETTER BUILD MORE