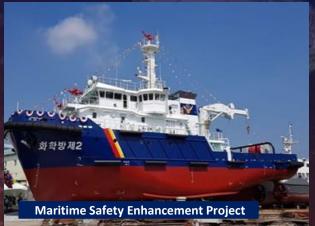

irrigation areas.



#### PHILIPPINE HIGH STANDARD HIGHWAY NETWORK PROGRAM

Increase the country's High Standard Highways / Expressways from 510 kilometers to 1,816 kilometers based on HSH Master Plan Phases I and II







# INTER-ISLAND LINKAGE / MEGA BRIDGE PROGRAM 11 Bridges (80 Kilometers)

BATAAN-CAVITE INTERLINK BRIDGE (32.15 Km)

PANGLAO-TAGBILARAN CITY OFFSHORE BRIDGE CONNECTOR (2.71 Km)

> GUICAM BRIDGE (0.54 Km)

3 TAWI-TAWI BRIDGES (1.79 Km)

PANAY-GUIMARAS-NEGROS ISLAND BRIDGES PROJECT (32.47 Km)

CEBU-MACTAN 4TH BRIDGE AND COASTAL ROAD CONSTRUCTION PROJECT (3.4 Km)

PANGUIL BAY BRIDGE (3.17 Km)

SAMAL ISLAND-DAVAO CITY CONNECTOR BRIDGE (3.98 Km)

Completed

Civil Works On-going

Proposed

#### SEAPORT PROJECTS







Maritime Safety Capability Improvement Project Phase II





















#### **RAILWAY PROJECTS**













# Sustainable, Secure and Sufficient ERGY

### PEDESTRIAN INFRASTRUCTURE BIKE LANE NETWORKS







## WE BETTER BUILD MORE