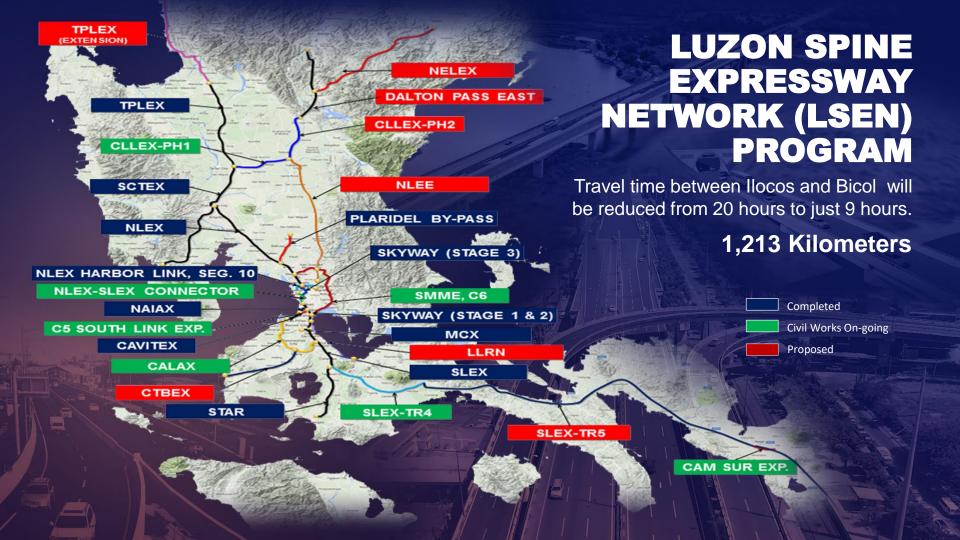

#### PHILIPPINE HIGH STANDARD HIGHWAY NETWORK PROGRAM

Increase the country's High Standard Highways / Expressways from 510 kilometers to 1,816 kilometers based on HSH Master Plan Phases I and II