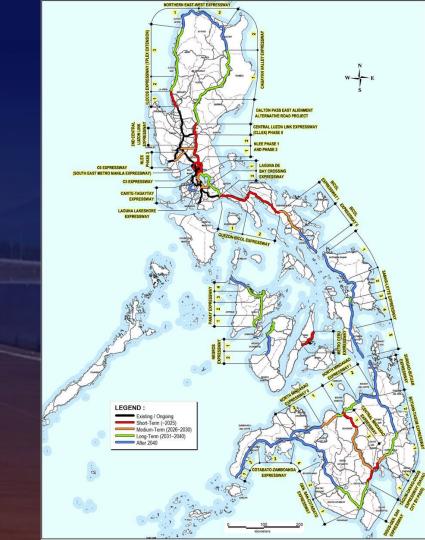

#### PHILIPPINE HIGH STANDARD HIGHWAY NETWORK PROGRAM

Increase the country's High Standard Highways / Expressways from 510 kilometers to 1,816 kilometers based on HSH Master Plan Phases I and II