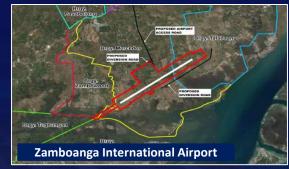

on areas.



#### PHILIPPINE HIGH STANDARD HIGHWAY NETWORK PROGRAM

Increase the country's High Standard Highways / Expressways from 510 kilometers to 1,816 kilometers based on HSH Master Plan Phases I and II







# INTER-ISLAND LINKAGE / MEGA BRIDGE PROGRAM 11 Bridges (80 Kilometers)

BATAAN-CAVITE INTERLINK BRIDGE (32.15 Km)

PANGLAO-TAGBILARAN CITY OFFSHORE BRIDGE CONNECTOR (2.71 Km)

> GUICAM BRIDGE (0.54 Km)

3 TAWI-TAWI BRIDGES (1.79 Km)

PANAY-GUIMARAS-NEGROS ISLAND BRIDGES PROJECT (32.47 Km)

CEBU-MACTAN 4TH BRIDGE AND COASTAL ROAD CONSTRUCTION PROJECT (3.4 Km)

PANGUIL BAY BRIDGE (3.17 Km)

SAMAL ISLAND-DAVAO CITY CONNECTOR BRIDGE (3.98 Km)

Completed

Civil Works On-going

Proposed

#### SEAPORT PROJECTS







Maritime Safety Capability Improvement Project Phase II





















#### **RAILWAY PROJECTS**













# Sustainable, Secure and Sufficient ERGY

### PEDESTRIAN INFRASTRUCTURE BIKE LANE NETWORKS







## WE BETTER BUILD MORE