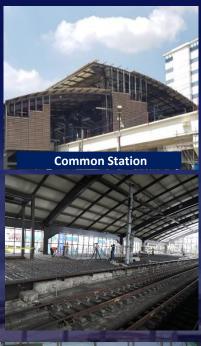

HIGHWAY NETWORK PROGRAM

Increase the country's High Standard Highways / Expressways from 510 kilometers to 1,816 kilometers based on HSH Master Plan Phases I and II







# INTER-ISLAND LINKAGE / MEGA BRIDGE PROGRAM 11 Bridges (80 Kilometers)

BATAAN-CAVITE INTERLINK BRIDGE (32.15 Km)

PANGLAO-TAGBILARAN CITY OFFSHORE BRIDGE CONNECTOR (2.71 Km)

> GUICAM BRIDGE (0.54 Km)

3 TAWI-TAWI BRIDGES (1.79 Km)

PANAY-GUIMARAS-NEGROS ISLAND BRIDGES PROJECT (32.47 Km)

CEBU-MACTAN 4TH BRIDGE AND COASTAL ROAD CONSTRUCTION PROJECT (3.4 Km)

PANGUIL BAY BRIDGE (3.17 Km)

SAMAL ISLAND-DAVAO CITY CONNECTOR BRIDGE (3.98 Km)

Completed

Civil Works On-going

Proposed

#### SEAPORT PROJECTS







Maritime Safety Capability Improvement Project Phase II





















#### **RAILWAY PROJECTS**













# Sustainable, Secure and Sufficient ERGY

### PEDESTRIAN INFRASTRUCTURE BIKE LANE NETWORKS







## WE BETTER BUILD MORE