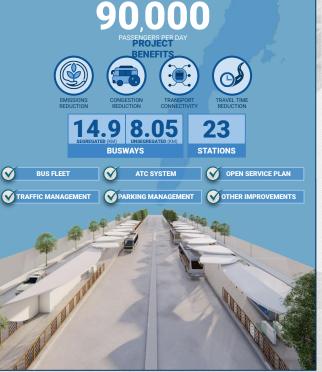

## **CEBU BUS RAPID TRANSIT**

Establishment of a BRT system in Cebu traversing through Cebu City's Central Business District (CBD), from Lawaan I, Talisay City in the Southwest to Talamban, Cebu City in the Northeast

### WITH A TOTAL APPROVED PROJECT COST OF

# PHP 16.9 BILLION