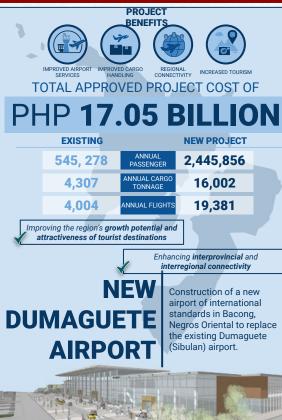

#### MAJOR DOTR PROJECTS IN







### NEW CEBU INTERNATIONAL CONTAINER PORT

Construction of an international container port equipped with four (4) quay cranes in a reclaimed island of 25 hectares with a 500-meter berth length with water depth of (-12) meters to accommodate two 2,000 TEU vessels.

### TOTAL APPROVED PROJECT COST OF



## **CEBU BUS RAPID TRANSIT**

Establishment of a BRT system in Cebu traversing through Cebu City's Central Business District (CBD), from Lawaan I, Talisay City in the Southwest to Talamban, Cebu City in the Northeast

### WITH A TOTAL APPROVED PROJECT COST OF

# PHP 16.9 BILLION