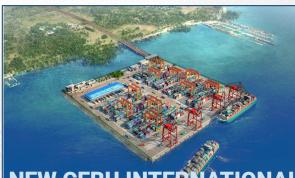

### NEW CEBU INTERNATIONAL CONTAINER PORT

Construction of an international container port equipped with four (4) quay cranes in a reclaimed island of 25 hectares with a 500-meter berth length with water depth of (-12) meters to accommodate two 2,000 TEU vessels.