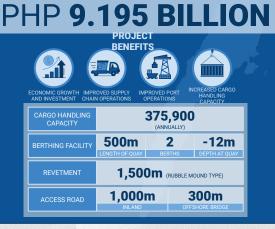

### NEW CEBU INTERNATIONAL CONTAINER PORT

Construction of an international container port equipped with four (4) quay cranes in a reclaimed island of 25 hectares with a 500-meter berth length with water depth of (-12) meters to accommodate two 2,000 TEU vessels.

### TOTAL APPROVED PROJECT COST OF