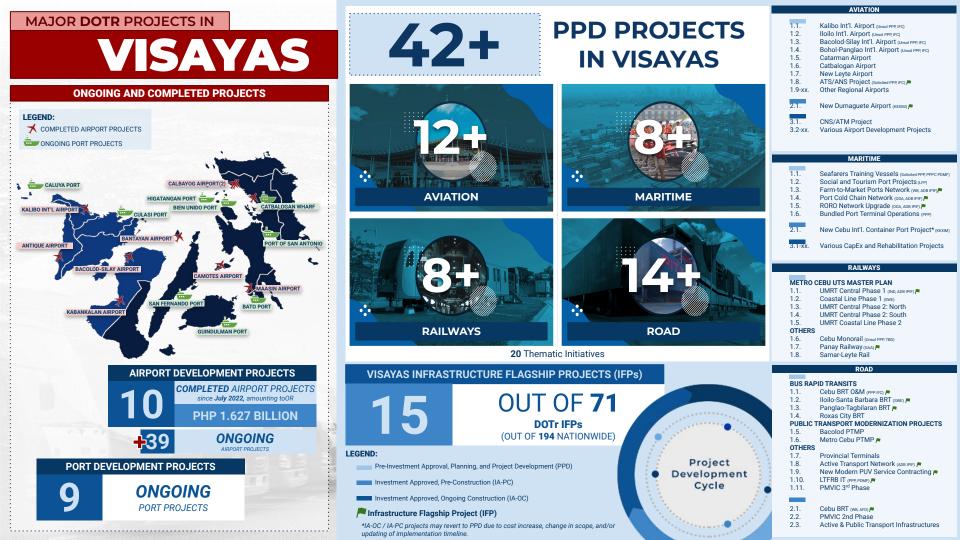

#### MAJOR DOTR PROJECTS IN







### NEW CEBU INTERNATIONAL CONTAINER PORT

Construction of an international container port equipped with four (4) quay cranes in a reclaimed island of 25 hectares with a 500-meter berth length with water depth of (-12) meters to accommodate two 2,000 TEU vessels.

### TOTAL APPROVED PROJECT COST OF



## **CEBU BUS RAPID TRANSIT**

Establishment of a BRT system in Cebu traversing through Cebu City's Central Business District (CBD), from Lawaan I, Talisay City in the Southwest to Talamban, Cebu City in the Northeast

### WITH A TOTAL APPROVED PROJECT COST OF

# PHP 16.9 BILLION