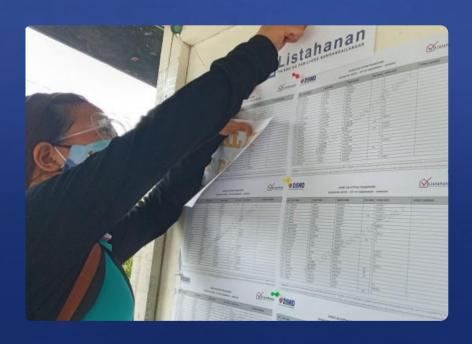

### HARMONIZE PROFILING AND TARGETING SYSTEMS FOR VULNERABLE FILIPINOS

PHILIPPINE IDENTIFICATION SYSTEM