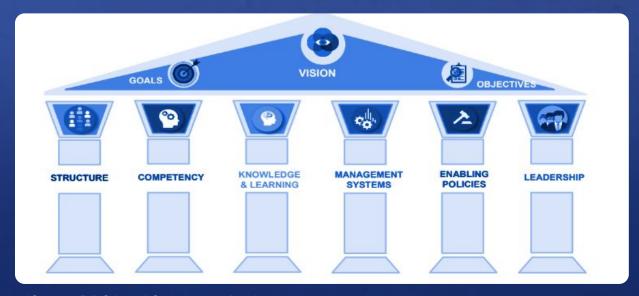

# SYNERGY: CREATE AN ENABLING ENVIRONMENT FOR LOCAL GOVERNMENT UNITS

LOCAL
GOVERNMENT
ACADEMY
CAPACITY
DEVELOPMENT
FRAMEWORK\*

\*Source: DILG Local Government Academy